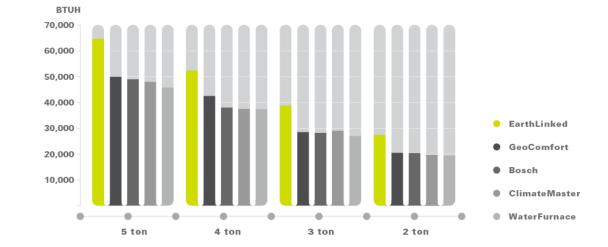

### THE LEADING GEOTHERMAL SOLUTION THE EARTHLINKED RENEWABLE ENERGY SYSTEM

### Save up to 80% on heating bills.