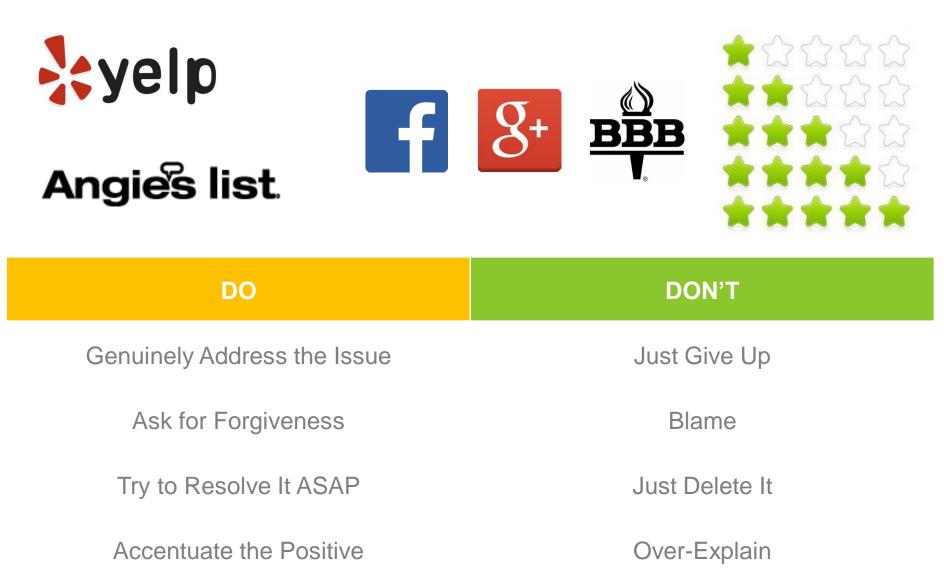

### **Reputation Management**

### Support: What Are My Next Steps?

### TODAY

Confirm that Google maps knows my address.

Find review sites that mention my company.

Make a list of top customer concerns.

Identify who should be posting on the company s behalf on social media.

### WITHIN SIX MONTHS

Make sure my identity is consistent across all review & other 3<sup>rd</sup> party sites.

Set up Google Alerts & other tracking to find current mentions of my company.

Set up a response plan for both positive & negative reviews.

Discuss employee responsibility when it comes to social media.

539 Delaney Ave, Orlando, FL 32801 407-246-0092 appletoncreative.com

4151 South Pipkin Road, Lakeland, FL 33811 863-701-0096 earthlinked.com