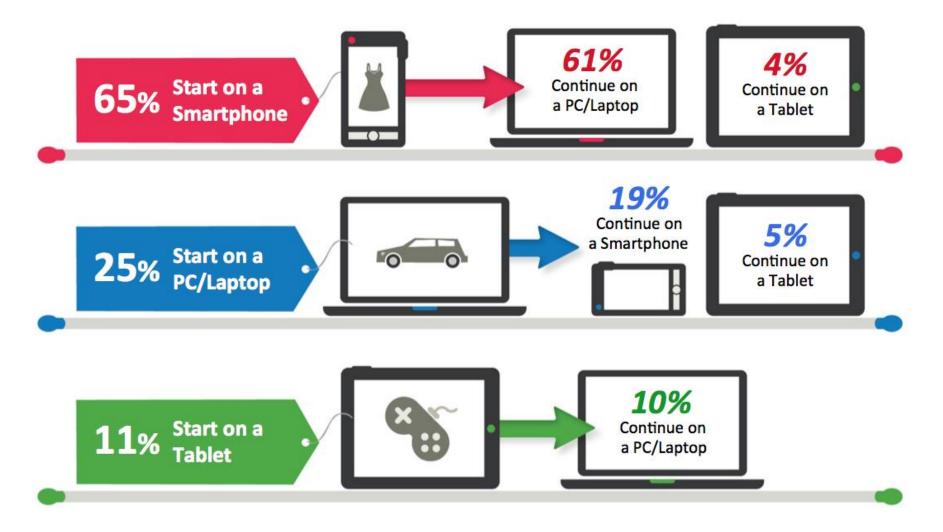

### ... Especially Across Devices!

### **Consumers take a multi-device path to purchase**