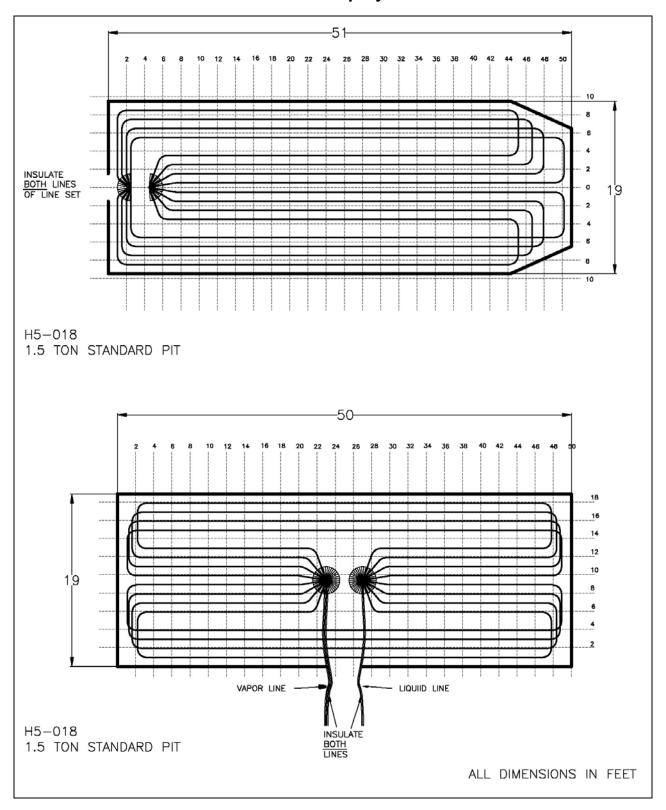

## DIRECT AXXESS<sup>®</sup> Earth Loop Plan Views for H5-018 (Pit) and H5-018-C (Pit)