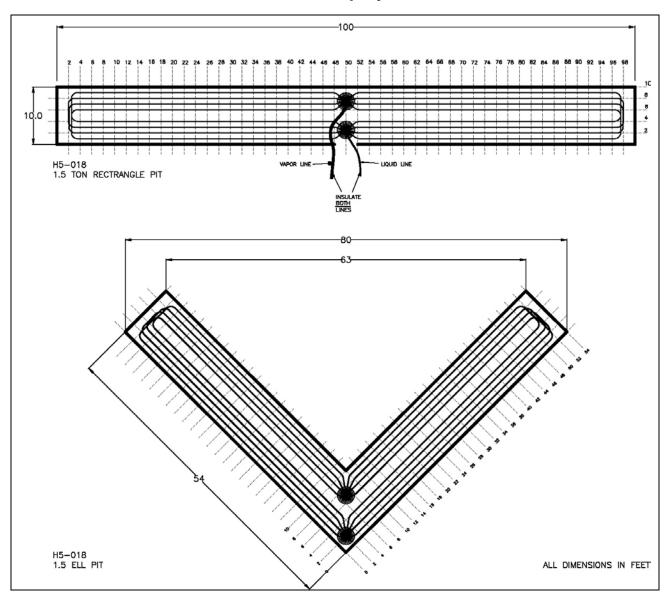

## DIRECT AXXESS<sup>®</sup> Earth Loop Plan Views for H5-018 (Pit) and H5-018-C (Pit)