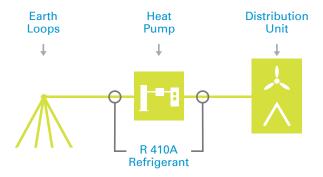

## **Simple Design**

The EarthLinked Geothermal Renewable Energy System is pre-engineered for maximum performance and ease of installation in any yard size or with any loop configuration.