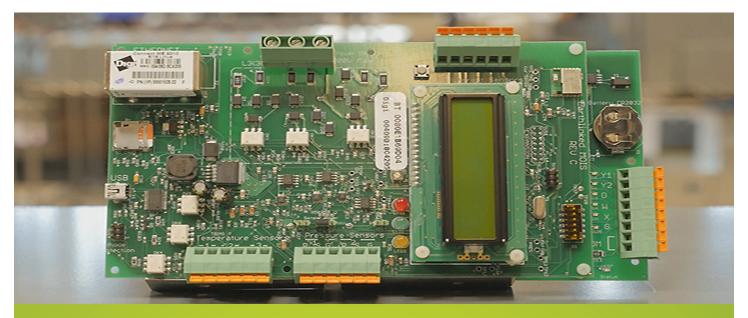

#### **Proactive Customer Service**

EarthLinked Diagnostics and Monitoring (EDM) is an intelligent communicating system that provides real-time remote monitoring of pressure, temperature, power consumption and thermostat signals. It connects via Internet, Bluetooth, USB or SD card, and sends data remotely to the EarthLinked online Dealer Dashboard, which can be accessed via website or app. Helping our dealers make sure that systems operate properly at all times is what we call proactive customer service--you'll know before the customer does if a system is not operating at peak performance.

The EDM is a field-installed option for Classic Series systems and is included in all Prime Series systems.